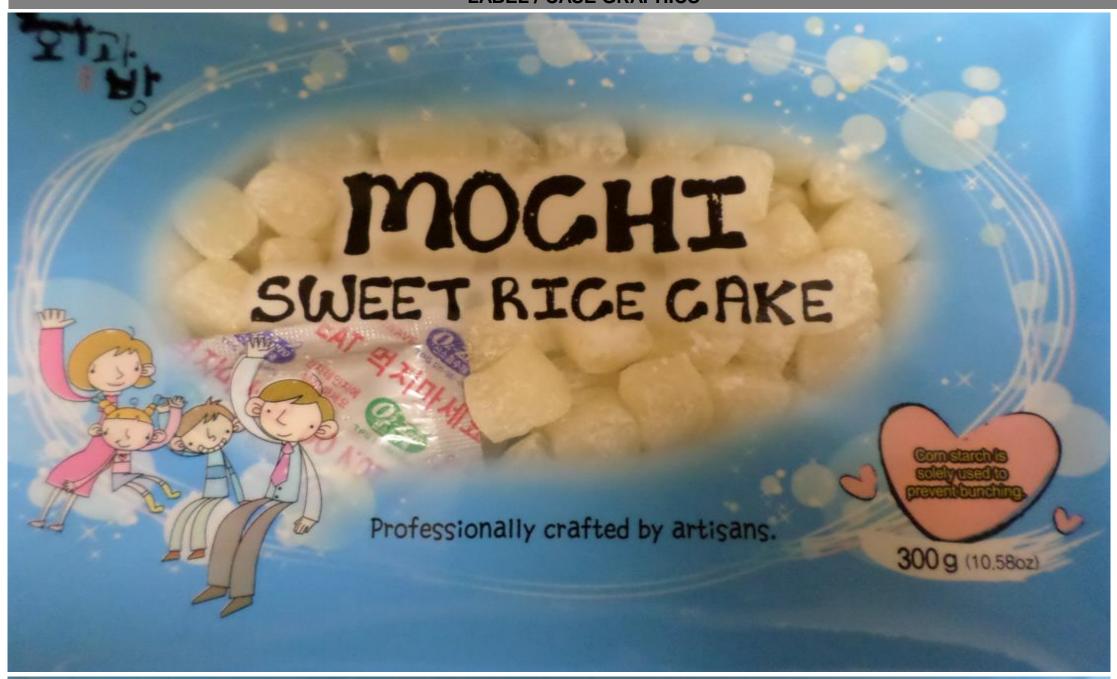

## PRODUCT DESCRIPTION

Mini marshmallow shaped pieces of mochi rice cake.

| PHYSICAL ATTRIBUTES |                 |                                                                                       |      |                              |        |                        |   |    |
|---------------------|-----------------|---------------------------------------------------------------------------------------|------|------------------------------|--------|------------------------|---|----|
| Appearance:         | Soft, clear col | Soft, clear colored pieces of marshmallow like chewy morsels covered in white powder. |      |                              |        |                        |   |    |
| Color:              | Clear.          | Clear.                                                                                |      |                              |        |                        |   |    |
| Flavor:             | Sweet rice.     | Sweet rice.                                                                           |      |                              |        |                        |   |    |
|                     |                 |                                                                                       |      |                              |        |                        |   |    |
| Pack Size:          | 24x300g         |                                                                                       |      |                              |        |                        |   |    |
| Case Dimensions:    |                 |                                                                                       |      |                              |        |                        |   |    |
| L[depth]xWxH in.    | 22.05           | 15.16                                                                                 | 4.13 | Case Cube(ft <sup>3</sup> ): | 0.7989 | Pallet Conf. (TI / HI) | 5 | 10 |