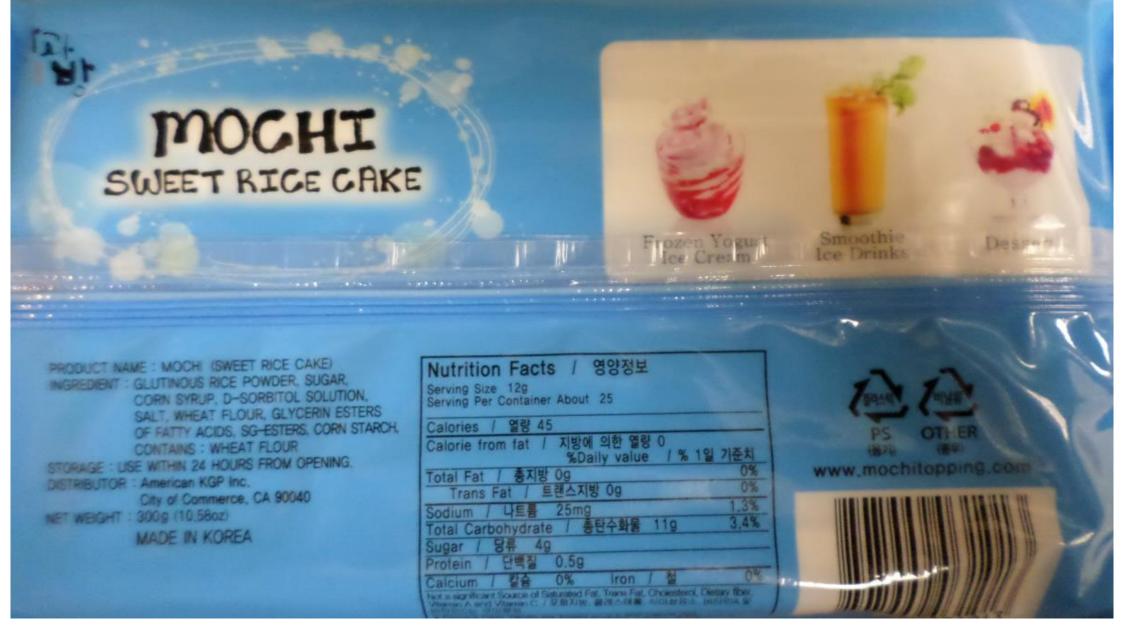

## **INGREDIENTS**

GLUTINOUS RICE POWDER, SUGAR, CORN SYRUP, D-SORBITOL SOLUTION, SALT, WHEAT FLOUR, GLYCERIN ESTERS OF FATTY ACIDS, SG-ESTERS, CORN STARCH.

ALLERGENS: CONTAINS: WHEAT.

| NUTRITIONAL INFORMATION |          |  |  |  |
|-------------------------|----------|--|--|--|
| NUTRIENT                | Per 100g |  |  |  |
| CALORIES                | 390.92   |  |  |  |
| CALORIES FROM FAT       | 0        |  |  |  |
| TOTAL FAT (g)           | 0.06     |  |  |  |
| SATURATED FAT (g)       | 0        |  |  |  |
| TRANS FAT (g)           | 0        |  |  |  |
| CHOLESTROL (mg)         | 0        |  |  |  |
| SODIUM (mg)             | 205.21   |  |  |  |
| TOTAL CARBOHYDRATE (g)  | 91.64    |  |  |  |
| DIETARY FIBER (g)       | 0        |  |  |  |
| SUGARS (g)              | 33.70    |  |  |  |
| PROTEIN (g)             | 5.93     |  |  |  |
| VITAMIN A (IU)          | 0        |  |  |  |
| VITAMIN C (mg)          | 0        |  |  |  |
| CALCIUM (mg)            | 0        |  |  |  |
| IRON (mg)               | 0        |  |  |  |

| <b>Brand Name:</b> | Daedoo Foods       | Net Weight: (Lbs.)   | 15.87 |
|--------------------|--------------------|----------------------|-------|
|                    |                    | Net Weight: (Kg.)    | 7.20  |
| Case GTIN          | 1 88 07999 03101 0 | Gross Weight: (Lbs.) | 17.00 |
| Kosher             | Not Kosher         | Gross Weight: (Kg.)  | 7.71  |
| Country of Origin  | Korea              |                      |       |