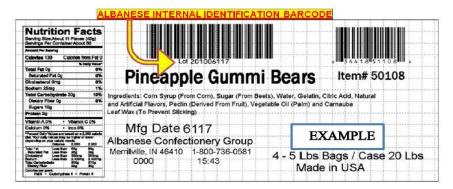

## CODE FORMAT

Lot Code Explanation: Example

The lot number is defined using the Albanese internal identification barcode. In this example, the lot number is 201006117. The  $\underline{Mfg}$  Date and the last 4 digits of the Albanese internal identification barcode are the Julian manufactured date.

If calling in to report an issue with product, we will need the Lot number listed under the bar code, in this example, it would be  $\underline{201006117}$ .

## LABEL / CASE GRAPHICS