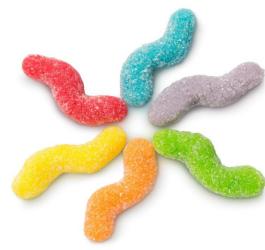

## G420-180 Sour Tiny Neon Gummi Worms

| Issue Date: 3/8/2017 | Revision: | A |  |
|----------------------|-----------|---|--|
|----------------------|-----------|---|--|

| PRODUCT DESCRIPTION                                        |
|------------------------------------------------------------|
| Soft, gummy candy with a fruity flavor and sanded coating. |

| PHYSICAL ATTRIBUTES |                              |                          |     |                              |        |                        |   |    |
|---------------------|------------------------------|--------------------------|-----|------------------------------|--------|------------------------|---|----|
| Appearance:         | Tiny worm sha                | iny worm shaped gummies. |     |                              |        |                        |   |    |
| Color:              | Assorted.                    | Assorted.                |     |                              |        |                        |   |    |
| Flavor:             | Fruity.                      | Fruity.                  |     |                              |        |                        |   |    |
|                     |                              |                          |     |                              |        |                        |   |    |
| Pack Size:          | 4x4.5lb per corrugated case. |                          |     |                              |        |                        |   |    |
| Case Dimensions:    |                              |                          |     |                              |        |                        |   |    |
| L[depth]xWxH in.    | 17                           | 11                       | 5.5 | Case Cube(ft <sup>3</sup> ): | 0.5952 | Pallet Conf. (TI / HI) | 9 | 10 |